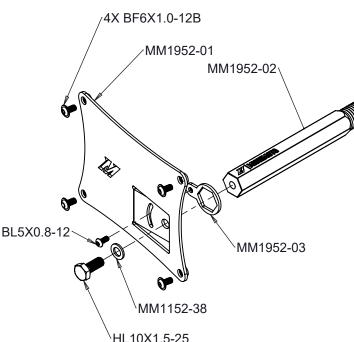

## **INSTALLATION STEPS:**

- 1. USING A TRIM REMOVAL TOOL, REMOVE THE TOW HOOK COVER SECTION OF THE GRILL TO GAIN ACCESS TO THE FRONT TOW HOOK MOUNT
- 2. USING A 1" WRENCH OR SOCKET, INSTALL MM1952-02 INTO THE TOW HOOK MOUNT

PLATE TO MM1952-01 WITH (4) BF6X1.0-12B

- 3. SLIDE MM1952-03 ONTO MM1952-02
- 4. USING A 16MM WRENCH OR SOCKET, ATTACH MM1952-01 IN THE DESIRED ORIENTATION TO MM1952-02 WITH MM1152-38 & HL10X1.5-25
- 5. USING A 3MM ALLEN WRENCH, INSTALL BL5X0.8-12 THROUGH THE SLOT IN MM1952-01 INTO MM1952-03 AND TIGHTEN TO LOCK THE ROTATION OF MM1952-01 6. USING A 4MM ALLEN WRENCH, ATTACH YOUR LICENSE