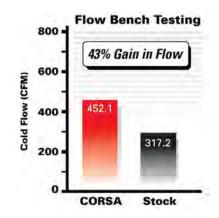

## MUSTANG XTREME SYSTEM FEATURES

- Engineered using **patented technology** for a **race inspired**, **deep** and **muscular exhaust note** with absolutely **NO interior resonance**.
- Your Dual Rear Exit Mustang will turn heads with Twin 4" Pro-Series tips polished to a mirror finish and etched with the CORSA logo.
- Flows 43% better and is 10 lbs. lighter than stock.
- Experience the CORSA sound in no time at all with **easybolt-on installation, no welding or cutting needed.** Hardware and detailed, full-color installation instructions are included.
- Designed and manufactured in Berea, Ohio of the finest stainless steel.
- Limited Lifetime Warranty guarantees your exhaust system for as long as you own your Mustang.