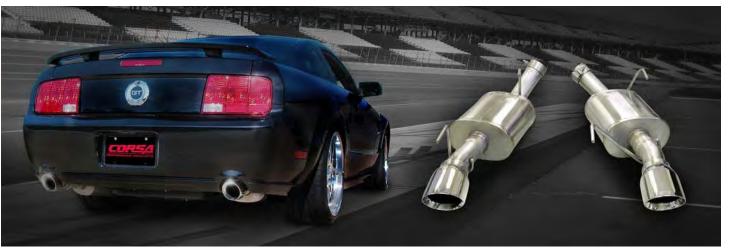

## FORD MUSTANG GT, BULLIT & SHELBY GT500

2005-2010 **XTREME** Dual Rear Exit Axle-Back Exhaust System with 4.0" Pro-Series Tips, Part Number 14314

## MUSTANG XTREME SYSTEM FEATURES

- Engineered using **patented technology** for a **race inspired**, **deep** and **muscular exhaust note** with absolutely **NO interior resonance**.
- Your Dual Rear Exit Mustang will turn heads with Twin 4" Pro-Series tips polished to a mirror finish and etched with the CORSA logo.
- Flows 43% better and is 10 lbs. lighter than stock.
- Experience the CORSA sound in no time at all with **easybolt-on installation, no welding or cutting needed.** Hardware and detailed, full-color installation instructions are included.
- Designed and manufactured in Berea, Ohio of the finest stainless steel.
- Limited Lifetime Warranty guarantees your exhaust system for as long as you own your Mustang.