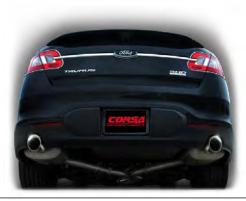

## FORD TAURUS SHO

2010
Dual Rear Exit with Single 4.0" Pro-Series Tips
Part Number 14315

## SHO EXHAUST SYSTEM FEATURES

- · Full Cat-Back System which bolts directly to the stock flanges
- Includes CORSA's engineered XO-Style Crossover
   Pipe to dramatically improve air flow and sound
- Straight-through 2.5", nonrestrictive system design increases airflow by 120%, improving performance and fuel economy.
- CORSA's Patented RSC<sup>™</sup> Technology allows us to acoustically style the sound of your SHO to give you the true voice of performance without the annoying drone while cruising
- 2 CORSA mufflers replace 4 stock mufflers, resulting in a 3lb. reduction in weight
- Dual Single Side 4" polished Pro-Series Tips
- Experience the CORSA sound in no time at all with easy bolt-on installation, no welding or cutting needed. Hardware and detailed, full-color installation instructions are included.
- Designed, engineered and manufactured in Berea, Ohio of the finest stainless steel.
- **Limited Lifetime Warranty** guarantees your exhaust system for as long as you own your Taurus SHO.