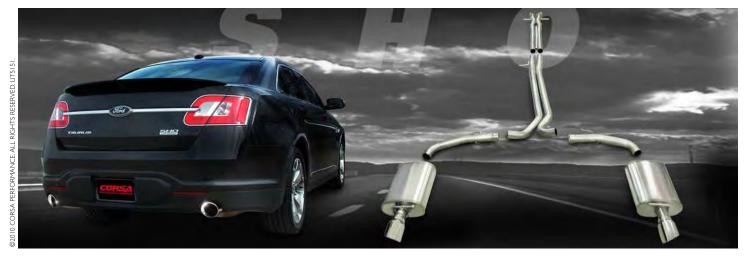

## FORD TAURUS SHO

2010
Dual Rear Exit with Single 4.0" Pro-Series Tips
Part Number 14315

## SHO EXHAUST SYSTEM FEATURES

- · Full Cat-Back System which bolts directly to the stock flanges
- Includes CORSA's engineered XO-Style Crossover
   Pipe to dramatically improve air flow and sound
- Straight-through 2.5", nonrestrictive system design increases airflow by 120%, improving performance and fuel economy.
- CORSA's Patented RSC<sup>™</sup> Technology allows us to acoustically style the sound of your SHO to give you the true voice of performance without the annoying drone while cruising
- 2 CORSA mufflers replace 4 stock mufflers, resulting in a 3lb. reduction in weight
- Dual Single Side 4" polished Pro-Series Tips
- Experience the CORSA sound in no time at all with easy bolt-on installation, no welding or cutting needed. Hardware and detailed, full-color installation instructions are included.
- Designed, engineered and manufactured in Berea, Ohio of the finest stainless steel.
- **Limited Lifetime Warranty** guarantees your exhaust system for as long as you own your Taurus SHO.