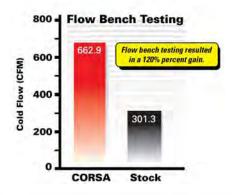

## SHO EXHAUST SYSTEM FEATURES

- · Full Cat-Back System which bolts directly to the stock flanges
- Includes CORSA's engineered XO-Style Crossover
   Pipe to dramatically improve air flow and sound
- Straight-through 2.5", nonrestrictive system design increases airflow by 120%, improving performance and fuel economy.
- CORSA's Patented RSC<sup>™</sup> Technology allows us to acoustically style the sound of your SHO to give you the true voice of performance without the annoying drone while cruising
- 2 CORSA mufflers replace 4 stock mufflers, resulting in a 3lb. reduction in weight
- Dual Single Side 4" polished Pro-Series Tips
- Experience the CORSA sound in no time at all with easy bolt-on installation, no welding or cutting needed. Hardware and detailed, full-color installation instructions are included.
- Designed, engineered and manufactured in Berea, Ohio of the finest stainless steel.
- **Limited Lifetime Warranty** guarantees your exhaust system for as long as you own your Taurus SHO.