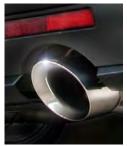

### 22 ft.-lbs. Torque

[CORSA: 525, STOCK: 503]
(Dynapack Results)

AESTHETICALLY PLEASING, STAINLESS STEEL 4.0" PRO-SERIES TIPS

PROUDLY DESIGNED AND MANUFACTURED IN THE USA.