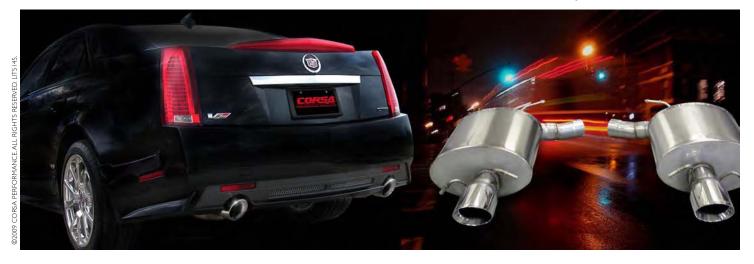

## **CADILLAC CTS-V**

2009

Dual Rear Exit with Single 4.0" Pro-Series Tips
Touring Part Number 14940
Sport Part Number 14941

#### CTS-V EXHAUST SYSTEM FEATURES

- Your Dual Rear Exit CTS-V will turn heads with Single 4.0" Pro-Series tips polished to a mirror finish and etched with the CORSA logo.
- Designed and engineered using patented technology for a bold sound, styled exclusively for your Cadillac with absolutely NO interior resonance.
- 40% lighter than stock, increasing your CTS-V's performance.
- 2.5", straight-through, nonrestrictive design created specifically for the Cadillac CTS-V.
- Experience the CORSA sound in no time at all with easy bolt-on installation. Hardware and detailed, full-color installation instructions are included.
- Designed, engineered and manufactured in Berea,
   Ohio of the finest stainless steel.
- Limited Lifetime Warranty guarantees your exhaust system for as long as you own your CTS-V.

CORSA'S EXCLUSIVE PATENTED
REFLECTIVE SOUND CANCELLATION™ TECHNOLOGY

TURN HEADS WITH A BOLD ROAR WHEN ON THE THROTTLE.

SAVOR THE DRONE-FREE WHISPER WHILE CRUISING.