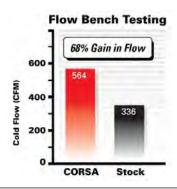

## **G8 EXHAUST SYSTEM FEATURES**

- Your Dual Rear Exit G8 will turn heads with Twin 3" Pro-Series tips polished to a mirror finish and etched with the CORSA logo.
- Designed and engineered using patented technology for a bold sound and absolutely NO interior resonance.
- Acoustic tuning eliminates noticeable AFM transition between engine modes.
- Flows 68% better than stock and is 12% lighter, increasing your G8's performance.
- Includes Integrated "X" Style Crossover Pipe.
- 2-1/2" diameter, straight-through, nonrestrictive design created specifically for the Pontiac G8 GT's 6.0LV8 and GXP 6.2LV8.
- Experience the CORSA sound in no time at all with easy bolt-on installation, no welding or cutting needed. Hardware and detailed, full-color installation instructions are included.
- Designed, engineered and manufactured in Berea, Ohio of the finest stainless steel.
- **Limited Lifetime Warranty** guarantees your exhaust system for as long as you own your G8.