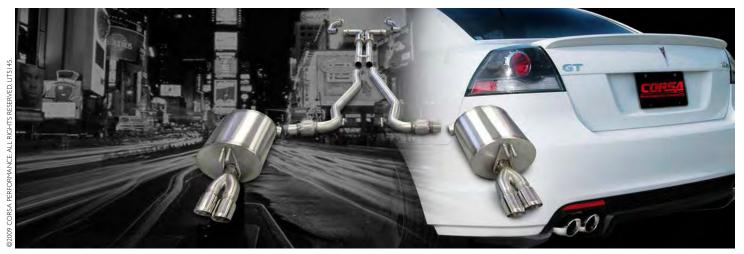

## PONTIAC G8 GT & GXP

2008-09
Dual Rear Exit with Twin 3.0" Pro-Series Tips
Part Number 14950

## **G8 EXHAUST SYSTEM FEATURES**

- Your Dual Rear Exit G8 will turn heads with Twin 3" Pro-Series tips polished to a mirror finish and etched with the CORSA logo.
- Designed and engineered using patented technology for a bold sound and absolutely NO interior resonance.
- Acoustic tuning eliminates noticeable AFM transition between engine modes.
- Flows 68% better than stock and is 12% lighter, increasing your G8's performance.
- Includes Integrated "X" Style Crossover Pipe.
- 2-1/2" diameter, straight-through, nonrestrictive design created specifically for the Pontiac G8 GT's 6.0LV8 and GXP 6.2LV8.
- Experience the CORSA sound in no time at all with easy bolt-on installation, no welding or cutting needed. Hardware and detailed, full-color installation instructions are included.
- Designed, engineered and manufactured in Berea, Ohio of the finest stainless steel.
- **Limited Lifetime Warranty** guarantees your exhaust system for as long as you own your G8.